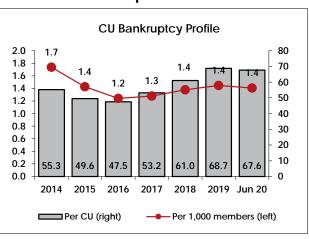

## Overview by Year

|                                                              | U.S. CUs     | Florida CUs  |
|--------------------------------------------------------------|--------------|--------------|
| Demographic Information                                      | Jun 20       | Jun 20       |
| Number of CUs                                                | 5,271        | 129          |
| Assets per CU (\$ mil)                                       | 335.6        | 639.2        |
| Median assets (\$ mil)                                       | 40.3         | 108.3        |
| Total assets (\$ mil)                                        | 1,769,037    | 82,452       |
| Total loans (\$ mil)                                         | 1,161,697    | 55,204       |
| Total surplus funds (\$ mil)                                 | 533,761      | 23,416       |
| Total savings (\$ mil)                                       | 1,507,955    | 72,193       |
| Total memberships (thousands)                                | 123,692      | 6,207        |
| Growth Rates (%)                                             |              |              |
| Total assets<br>Total loans                                  | 15.0<br>7.1  | 15.6<br>12.6 |
| Total surplus funds                                          | 38.2         | 23.3         |
| Total savings                                                | 16.4         | 19.1         |
| Total memberships                                            | 3.3          | 4.1          |
| % CUs with increasing assets                                 | 90.5         | 93.0         |
| Earnings - Basis Pts.                                        |              |              |
| Yield on total assets                                        | 368          | 350          |
| Dividend/interest cost of assets                             | 79           | 68           |
| Net interest margin                                          | 289          | 282          |
| Fee & other income                                           | 130          | 147          |
| Operating expense                                            | 304          | 318          |
| Loss Provisions                                              | 58           | 56           |
| Net Income (ROA) with Stab Exp                               | 57           | 54           |
| Net Income (ROA) without Stab Exp                            | 57           | 54           |
| % CUs with positive ROA                                      | 80.6         | 78.3         |
| Capital Adequacy (%)                                         |              |              |
| Net worth/assets                                             | 10.5         | 10.0         |
| % CUs with NW > 7% of assets                                 | 96.7         | 96.9         |
| Asset Quality                                                | 0.57         | 0.40         |
| Delinquencies (60+ day \$)/loans (%)                         | 0.57<br>0.52 | 0.40<br>0.51 |
| Net chargeoffs/average loans (%) Total borrower-bankruptcies | 175,728      | 8,720        |
| Bankruptcies per CU                                          | 33.3         | 67.6         |
| Bankruptcies per 1000 members                                | 1.4          | 1.4          |
| <u> </u>                                                     | 1.4          | 1.4          |
| Asset/Liability Management Loans/savings                     | 77.0         | 76.5         |
| Loans/assets                                                 | 65.7         | 67.0         |
| Net Long-term assets/assets                                  | 33.4         | 30.1         |
| Liquid assets/assets                                         | 17.7         | 17.3         |
| Core deposits/shares & borrowings                            | 52.0         | 57.0         |
| Productivity                                                 |              |              |
| Members/potential members (%)                                | 3            | 2            |
| Borrowers/members (%)                                        | 57           | 58           |
| Members/FTE                                                  | 391          | 378          |
| Average shares/member (\$)                                   | 12,191       | 11,630       |
| Average loan balance (\$)                                    | 16,406       | 15,464       |
| Employees per million in assets                              | 0.18         | 0.20         |
| Structure (%)                                                |              |              |
| Fed CUs w/ single-sponsor                                    | 11.3         | 5.4          |
| Fed CUs w/ community charter                                 | 17.5         | 15.5         |
| Other Fed CUs                                                | 32.4         | 27.9         |
| CUs state chartered                                          | 38.7         | 51.2         |
|                                                              |              |              |