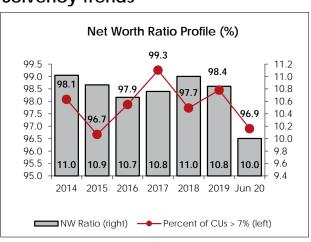

## Overview by Year

|                                                              | U.S. CUs     | Florida CUs  |
|--------------------------------------------------------------|--------------|--------------|
| Demographic Information                                      | Jun 20       | Jun 20       |
| Number of CUs                                                | 5,271        | 129          |
| Assets per CU (\$ mil)                                       | 335.6        | 639.2        |
| Median assets (\$ mil)                                       | 40.3         | 108.3        |
| Total assets (\$ mil)                                        | 1,769,037    | 82,452       |
| Total loans (\$ mil)                                         | 1,161,697    | 55,204       |
| Total surplus funds (\$ mil)                                 | 533,761      | 23,416       |
| Total savings (\$ mil)                                       | 1,507,955    | 72,193       |
| Total memberships (thousands)                                | 123,692      | 6,207        |
| Growth Rates (%)                                             |              |              |
| Total assets<br>Total loans                                  | 15.0<br>7.1  | 15.6<br>12.6 |
| Total surplus funds                                          | 38.2         | 23.3         |
| Total savings                                                | 16.4         | 19.1         |
| Total memberships                                            | 3.3          | 4.1          |
| % CUs with increasing assets                                 | 90.5         | 93.0         |
| Earnings - Basis Pts.                                        |              |              |
| Yield on total assets                                        | 368          | 350          |
| Dividend/interest cost of assets                             | 79           | 68           |
| Net interest margin                                          | 289          | 282          |
| Fee & other income                                           | 130          | 147          |
| Operating expense                                            | 304          | 318          |
| Loss Provisions                                              | 58           | 56           |
| Net Income (ROA) with Stab Exp                               | 57           | 54           |
| Net Income (ROA) without Stab Exp                            | 57           | 54           |
| % CUs with positive ROA                                      | 80.6         | 78.3         |
| Capital Adequacy (%)                                         |              |              |
| Net worth/assets                                             | 10.5         | 10.0         |
| % CUs with NW > 7% of assets                                 | 96.7         | 96.9         |
| Asset Quality                                                | 0.57         | 0.40         |
| Delinquencies (60+ day \$)/loans (%)                         | 0.57<br>0.52 | 0.40<br>0.51 |
| Net chargeoffs/average loans (%) Total borrower-bankruptcies | 175,728      | 8,720        |
| Bankruptcies per CU                                          | 33.3         | 67.6         |
| Bankruptcies per 1000 members                                | 1.4          | 1.4          |
| <u> </u>                                                     | 1.4          | 1.4          |
| Asset/Liability Management Loans/savings                     | 77.0         | 76.5         |
| Loans/assets                                                 | 65.7         | 67.0         |
| Net Long-term assets/assets                                  | 33.4         | 30.1         |
| Liquid assets/assets                                         | 17.7         | 17.3         |
| Core deposits/shares & borrowings                            | 52.0         | 57.0         |
| Productivity                                                 |              |              |
| Members/potential members (%)                                | 3            | 2            |
| Borrowers/members (%)                                        | 57           | 58           |
| Members/FTE                                                  | 391          | 378          |
| Average shares/member (\$)                                   | 12,191       | 11,630       |
| Average loan balance (\$)                                    | 16,406       | 15,464       |
| Employees per million in assets                              | 0.18         | 0.20         |
| Structure (%)                                                |              |              |
| Fed CUs w/ single-sponsor                                    | 11.3         | 5.4          |
| Fed CUs w/ community charter                                 | 17.5         | 15.5         |
| Other Fed CUs                                                | 32.4         | 27.9         |
| CUs state chartered                                          | 38.7         | 51.2         |
|                                                              |              |              |