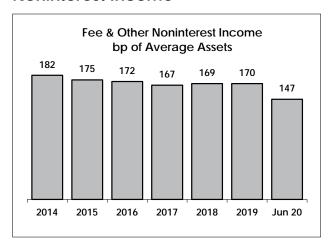

## Overview by Year

|                                                              | U.S. CUs     | Florida CUs  |
|--------------------------------------------------------------|--------------|--------------|
| Demographic Information                                      | Jun 20       | Jun 20       |
| Number of CUs                                                | 5,271        | 129          |
| Assets per CU (\$ mil)                                       | 335.6        | 639.2        |
| Median assets (\$ mil)                                       | 40.3         | 108.3        |
| Total assets (\$ mil)                                        | 1,769,037    | 82,452       |
| Total loans (\$ mil)                                         | 1,161,697    | 55,204       |
| Total surplus funds (\$ mil)                                 | 533,761      | 23,416       |
| Total savings (\$ mil)                                       | 1,507,955    | 72,193       |
| Total memberships (thousands)                                | 123,692      | 6,207        |
| Growth Rates (%)                                             |              |              |
| Total assets<br>Total loans                                  | 15.0<br>7.1  | 15.6<br>12.6 |
| Total surplus funds                                          | 38.2         | 23.3         |
| Total savings                                                | 16.4         | 19.1         |
| Total memberships                                            | 3.3          | 4.1          |
| % CUs with increasing assets                                 | 90.5         | 93.0         |
| Earnings - Basis Pts.                                        |              |              |
| Yield on total assets                                        | 368          | 350          |
| Dividend/interest cost of assets                             | 79           | 68           |
| Net interest margin                                          | 289          | 282          |
| Fee & other income                                           | 130          | 147          |
| Operating expense                                            | 304          | 318          |
| Loss Provisions                                              | 58           | 56           |
| Net Income (ROA) with Stab Exp                               | 57           | 54           |
| Net Income (ROA) without Stab Exp                            | 57           | 54           |
| % CUs with positive ROA                                      | 80.6         | 78.3         |
| Capital Adequacy (%)                                         |              |              |
| Net worth/assets                                             | 10.5         | 10.0         |
| % CUs with NW > 7% of assets                                 | 96.7         | 96.9         |
| Asset Quality                                                | 0.57         | 0.40         |
| Delinquencies (60+ day \$)/loans (%)                         | 0.57<br>0.52 | 0.40<br>0.51 |
| Net chargeoffs/average loans (%) Total borrower-bankruptcies | 175,728      | 8,720        |
| Bankruptcies per CU                                          | 33.3         | 67.6         |
| Bankruptcies per 1000 members                                | 1.4          | 1.4          |
| <u> </u>                                                     | 1.4          | 1.4          |
| Asset/Liability Management Loans/savings                     | 77.0         | 76.5         |
| Loans/assets                                                 | 65.7         | 67.0         |
| Net Long-term assets/assets                                  | 33.4         | 30.1         |
| Liquid assets/assets                                         | 17.7         | 17.3         |
| Core deposits/shares & borrowings                            | 52.0         | 57.0         |
| Productivity                                                 |              |              |
| Members/potential members (%)                                | 3            | 2            |
| Borrowers/members (%)                                        | 57           | 58           |
| Members/FTE                                                  | 391          | 378          |
| Average shares/member (\$)                                   | 12,191       | 11,630       |
| Average loan balance (\$)                                    | 16,406       | 15,464       |
| Employees per million in assets                              | 0.18         | 0.20         |
| Structure (%)                                                |              |              |
| Fed CUs w/ single-sponsor                                    | 11.3         | 5.4          |
| Fed CUs w/ community charter                                 | 17.5         | 15.5         |
| Other Fed CUs                                                | 32.4         | 27.9         |
| CUs state chartered                                          | 38.7         | 51.2         |
|                                                              |              |              |