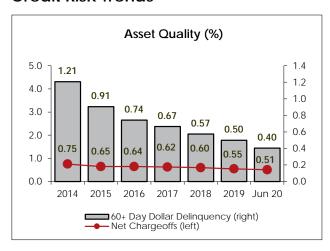

## Overview by Year

|                                                              | U.S. CUs     | Florida CUs  |
|--------------------------------------------------------------|--------------|--------------|
| Demographic Information                                      | Jun 20       | Jun 20       |
| Number of CUs                                                | 5,271        | 129          |
| Assets per CU (\$ mil)                                       | 335.6        | 639.2        |
| Median assets (\$ mil)                                       | 40.3         | 108.3        |
| Total assets (\$ mil)                                        | 1,769,037    | 82,452       |
| Total loans (\$ mil)                                         | 1,161,697    | 55,204       |
| Total surplus funds (\$ mil)                                 | 533,761      | 23,416       |
| Total savings (\$ mil)                                       | 1,507,955    | 72,193       |
| Total memberships (thousands)                                | 123,692      | 6,207        |
| Growth Rates (%)                                             |              |              |
| Total assets<br>Total loans                                  | 15.0<br>7.1  | 15.6<br>12.6 |
| Total surplus funds                                          | 38.2         | 23.3         |
| Total savings                                                | 16.4         | 19.1         |
| Total memberships                                            | 3.3          | 4.1          |
| % CUs with increasing assets                                 | 90.5         | 93.0         |
| Earnings - Basis Pts.                                        |              |              |
| Yield on total assets                                        | 368          | 350          |
| Dividend/interest cost of assets                             | 79           | 68           |
| Net interest margin                                          | 289          | 282          |
| Fee & other income                                           | 130          | 147          |
| Operating expense                                            | 304          | 318          |
| Loss Provisions                                              | 58           | 56           |
| Net Income (ROA) with Stab Exp                               | 57           | 54           |
| Net Income (ROA) without Stab Exp                            | 57           | 54           |
| % CUs with positive ROA                                      | 80.6         | 78.3         |
| Capital Adequacy (%)                                         |              |              |
| Net worth/assets                                             | 10.5         | 10.0         |
| % CUs with NW > 7% of assets                                 | 96.7         | 96.9         |
| Asset Quality                                                | 0.57         | 0.40         |
| Delinquencies (60+ day \$)/loans (%)                         | 0.57<br>0.52 | 0.40<br>0.51 |
| Net chargeoffs/average loans (%) Total borrower-bankruptcies | 175,728      | 8,720        |
| Bankruptcies per CU                                          | 33.3         | 67.6         |
| Bankruptcies per 1000 members                                | 1.4          | 1.4          |
| <u> </u>                                                     | 1.4          | 1.4          |
| Asset/Liability Management Loans/savings                     | 77.0         | 76.5         |
| Loans/assets                                                 | 65.7         | 67.0         |
| Net Long-term assets/assets                                  | 33.4         | 30.1         |
| Liquid assets/assets                                         | 17.7         | 17.3         |
| Core deposits/shares & borrowings                            | 52.0         | 57.0         |
| Productivity                                                 |              |              |
| Members/potential members (%)                                | 3            | 2            |
| Borrowers/members (%)                                        | 57           | 58           |
| Members/FTE                                                  | 391          | 378          |
| Average shares/member (\$)                                   | 12,191       | 11,630       |
| Average loan balance (\$)                                    | 16,406       | 15,464       |
| Employees per million in assets                              | 0.18         | 0.20         |
| Structure (%)                                                |              |              |
| Fed CUs w/ single-sponsor                                    | 11.3         | 5.4          |
| Fed CUs w/ community charter                                 | 17.5         | 15.5         |
| Other Fed CUs                                                | 32.4         | 27.9         |
| CUs state chartered                                          | 38.7         | 51.2         |
|                                                              |              |              |