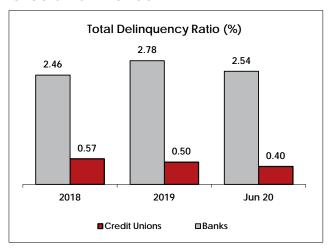

## Overview by Year

|                                                              | U.S. CUs     | Florida CUs  |
|--------------------------------------------------------------|--------------|--------------|
| Demographic Information                                      | Jun 20       | Jun 20       |
| Number of CUs                                                | 5,271        | 129          |
| Assets per CU (\$ mil)                                       | 335.6        | 639.2        |
| Median assets (\$ mil)                                       | 40.3         | 108.3        |
| Total assets (\$ mil)                                        | 1,769,037    | 82,452       |
| Total loans (\$ mil)                                         | 1,161,697    | 55,204       |
| Total surplus funds (\$ mil)                                 | 533,761      | 23,416       |
| Total savings (\$ mil)                                       | 1,507,955    | 72,193       |
| Total memberships (thousands)                                | 123,692      | 6,207        |
| Growth Rates (%)                                             |              |              |
| Total assets<br>Total loans                                  | 15.0<br>7.1  | 15.6<br>12.6 |
| Total surplus funds                                          | 38.2         | 23.3         |
| Total savings                                                | 16.4         | 19.1         |
| Total memberships                                            | 3.3          | 4.1          |
| % CUs with increasing assets                                 | 90.5         | 93.0         |
| Earnings - Basis Pts.                                        |              |              |
| Yield on total assets                                        | 368          | 350          |
| Dividend/interest cost of assets                             | 79           | 68           |
| Net interest margin                                          | 289          | 282          |
| Fee & other income                                           | 130          | 147          |
| Operating expense                                            | 304          | 318          |
| Loss Provisions                                              | 58           | 56           |
| Net Income (ROA) with Stab Exp                               | 57           | 54           |
| Net Income (ROA) without Stab Exp                            | 57           | 54           |
| % CUs with positive ROA                                      | 80.6         | 78.3         |
| Capital Adequacy (%)                                         |              |              |
| Net worth/assets                                             | 10.5         | 10.0         |
| % CUs with NW > 7% of assets                                 | 96.7         | 96.9         |
| Asset Quality                                                | 0.57         | 0.40         |
| Delinquencies (60+ day \$)/loans (%)                         | 0.57<br>0.52 | 0.40<br>0.51 |
| Net chargeoffs/average loans (%) Total borrower-bankruptcies | 175,728      | 8,720        |
| Bankruptcies per CU                                          | 33.3         | 67.6         |
| Bankruptcies per 1000 members                                | 1.4          | 1.4          |
| <u> </u>                                                     | 1.4          | 1.4          |
| Asset/Liability Management Loans/savings                     | 77.0         | 76.5         |
| Loans/assets                                                 | 65.7         | 67.0         |
| Net Long-term assets/assets                                  | 33.4         | 30.1         |
| Liquid assets/assets                                         | 17.7         | 17.3         |
| Core deposits/shares & borrowings                            | 52.0         | 57.0         |
| Productivity                                                 |              |              |
| Members/potential members (%)                                | 3            | 2            |
| Borrowers/members (%)                                        | 57           | 58           |
| Members/FTE                                                  | 391          | 378          |
| Average shares/member (\$)                                   | 12,191       | 11,630       |
| Average loan balance (\$)                                    | 16,406       | 15,464       |
| Employees per million in assets                              | 0.18         | 0.20         |
| Structure (%)                                                |              |              |
| Fed CUs w/ single-sponsor                                    | 11.3         | 5.4          |
| Fed CUs w/ community charter                                 | 17.5         | 15.5         |
| Other Fed CUs                                                | 32.4         | 27.9         |
| CUs state chartered                                          | 38.7         | 51.2         |
|                                                              |              |              |