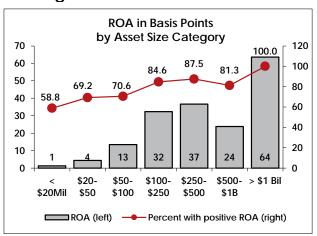

## Overview by Year

|                                                              | U.S. CUs     | Florida CUs  |
|--------------------------------------------------------------|--------------|--------------|
| Demographic Information                                      | Jun 20       | Jun 20       |
| Number of CUs                                                | 5,271        | 129          |
| Assets per CU (\$ mil)                                       | 335.6        | 639.2        |
| Median assets (\$ mil)                                       | 40.3         | 108.3        |
| Total assets (\$ mil)                                        | 1,769,037    | 82,452       |
| Total loans (\$ mil)                                         | 1,161,697    | 55,204       |
| Total surplus funds (\$ mil)                                 | 533,761      | 23,416       |
| Total savings (\$ mil)                                       | 1,507,955    | 72,193       |
| Total memberships (thousands)                                | 123,692      | 6,207        |
| Growth Rates (%)                                             |              |              |
| Total assets<br>Total loans                                  | 15.0<br>7.1  | 15.6<br>12.6 |
| Total surplus funds                                          | 38.2         | 23.3         |
| Total savings                                                | 16.4         | 19.1         |
| Total memberships                                            | 3.3          | 4.1          |
| % CUs with increasing assets                                 | 90.5         | 93.0         |
| Earnings - Basis Pts.                                        |              |              |
| Yield on total assets                                        | 368          | 350          |
| Dividend/interest cost of assets                             | 79           | 68           |
| Net interest margin                                          | 289          | 282          |
| Fee & other income                                           | 130          | 147          |
| Operating expense                                            | 304          | 318          |
| Loss Provisions                                              | 58           | 56           |
| Net Income (ROA) with Stab Exp                               | 57           | 54           |
| Net Income (ROA) without Stab Exp                            | 57           | 54           |
| % CUs with positive ROA                                      | 80.6         | 78.3         |
| Capital Adequacy (%)                                         |              |              |
| Net worth/assets                                             | 10.5         | 10.0         |
| % CUs with NW > 7% of assets                                 | 96.7         | 96.9         |
| Asset Quality                                                | 0.57         | 0.40         |
| Delinquencies (60+ day \$)/loans (%)                         | 0.57<br>0.52 | 0.40<br>0.51 |
| Net chargeoffs/average loans (%) Total borrower-bankruptcies | 175,728      | 8,720        |
| Bankruptcies per CU                                          | 33.3         | 67.6         |
| Bankruptcies per 1000 members                                | 1.4          | 1.4          |
| <u> </u>                                                     | 1.4          | 1.4          |
| Asset/Liability Management Loans/savings                     | 77.0         | 76.5         |
| Loans/assets                                                 | 65.7         | 67.0         |
| Net Long-term assets/assets                                  | 33.4         | 30.1         |
| Liquid assets/assets                                         | 17.7         | 17.3         |
| Core deposits/shares & borrowings                            | 52.0         | 57.0         |
| Productivity                                                 |              |              |
| Members/potential members (%)                                | 3            | 2            |
| Borrowers/members (%)                                        | 57           | 58           |
| Members/FTE                                                  | 391          | 378          |
| Average shares/member (\$)                                   | 12,191       | 11,630       |
| Average loan balance (\$)                                    | 16,406       | 15,464       |
| Employees per million in assets                              | 0.18         | 0.20         |
| Structure (%)                                                |              |              |
| Fed CUs w/ single-sponsor                                    | 11.3         | 5.4          |
| Fed CUs w/ community charter                                 | 17.5         | 15.5         |
| Other Fed CUs                                                | 32.4         | 27.9         |
| CUs state chartered                                          | 38.7         | 51.2         |
|                                                              |              |              |

Earnings, net chargeoffs, and bankruptcies are year-to-date numbers annualized. Due to significant seasonal variation, balance sheet growth rates are for the trailing 12 months. US Totals include only credit unions that are released on the NCUA 5300 Call Report file.