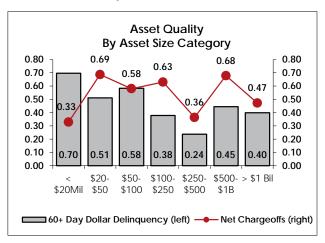

## Overview by Year

|                                                              | U.S. CUs     | Florida CUs  |
|--------------------------------------------------------------|--------------|--------------|
| Demographic Information                                      | Jun 20       | Jun 20       |
| Number of CUs                                                | 5,271        | 129          |
| Assets per CU (\$ mil)                                       | 335.6        | 639.2        |
| Median assets (\$ mil)                                       | 40.3         | 108.3        |
| Total assets (\$ mil)                                        | 1,769,037    | 82,452       |
| Total loans (\$ mil)                                         | 1,161,697    | 55,204       |
| Total surplus funds (\$ mil)                                 | 533,761      | 23,416       |
| Total savings (\$ mil)                                       | 1,507,955    | 72,193       |
| Total memberships (thousands)                                | 123,692      | 6,207        |
| Growth Rates (%)                                             |              |              |
| Total assets<br>Total loans                                  | 15.0<br>7.1  | 15.6<br>12.6 |
| Total surplus funds                                          | 38.2         | 23.3         |
| Total savings                                                | 16.4         | 19.1         |
| Total memberships                                            | 3.3          | 4.1          |
| % CUs with increasing assets                                 | 90.5         | 93.0         |
| Earnings - Basis Pts.                                        |              |              |
| Yield on total assets                                        | 368          | 350          |
| Dividend/interest cost of assets                             | 79           | 68           |
| Net interest margin                                          | 289          | 282          |
| Fee & other income                                           | 130          | 147          |
| Operating expense                                            | 304          | 318          |
| Loss Provisions                                              | 58           | 56           |
| Net Income (ROA) with Stab Exp                               | 57           | 54           |
| Net Income (ROA) without Stab Exp                            | 57           | 54           |
| % CUs with positive ROA                                      | 80.6         | 78.3         |
| Capital Adequacy (%)                                         |              |              |
| Net worth/assets                                             | 10.5         | 10.0         |
| % CUs with NW > 7% of assets                                 | 96.7         | 96.9         |
| Asset Quality                                                | 0.57         | 0.40         |
| Delinquencies (60+ day \$)/loans (%)                         | 0.57<br>0.52 | 0.40<br>0.51 |
| Net chargeoffs/average loans (%) Total borrower-bankruptcies | 175,728      | 8,720        |
| Bankruptcies per CU                                          | 33.3         | 67.6         |
| Bankruptcies per 1000 members                                | 1.4          | 1.4          |
| <u> </u>                                                     | 1.4          | 1.4          |
| Asset/Liability Management Loans/savings                     | 77.0         | 76.5         |
| Loans/assets                                                 | 65.7         | 67.0         |
| Net Long-term assets/assets                                  | 33.4         | 30.1         |
| Liquid assets/assets                                         | 17.7         | 17.3         |
| Core deposits/shares & borrowings                            | 52.0         | 57.0         |
| Productivity                                                 |              |              |
| Members/potential members (%)                                | 3            | 2            |
| Borrowers/members (%)                                        | 57           | 58           |
| Members/FTE                                                  | 391          | 378          |
| Average shares/member (\$)                                   | 12,191       | 11,630       |
| Average loan balance (\$)                                    | 16,406       | 15,464       |
| Employees per million in assets                              | 0.18         | 0.20         |
| Structure (%)                                                |              |              |
| Fed CUs w/ single-sponsor                                    | 11.3         | 5.4          |
| Fed CUs w/ community charter                                 | 17.5         | 15.5         |
| Other Fed CUs                                                | 32.4         | 27.9         |
| CUs state chartered                                          | 38.7         | 51.2         |
|                                                              |              |              |