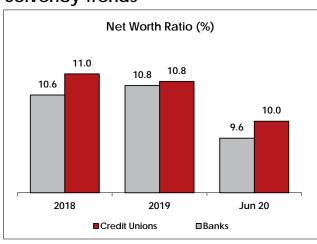

## Overview by Year

|                                                              | U.S. CUs     | Florida CUs  |
|--------------------------------------------------------------|--------------|--------------|
| Demographic Information                                      | Jun 20       | Jun 20       |
| Number of CUs                                                | 5,271        | 129          |
| Assets per CU (\$ mil)                                       | 335.6        | 639.2        |
| Median assets (\$ mil)                                       | 40.3         | 108.3        |
| Total assets (\$ mil)                                        | 1,769,037    | 82,452       |
| Total loans (\$ mil)                                         | 1,161,697    | 55,204       |
| Total surplus funds (\$ mil)                                 | 533,761      | 23,416       |
| Total savings (\$ mil)                                       | 1,507,955    | 72,193       |
| Total memberships (thousands)                                | 123,692      | 6,207        |
| Growth Rates (%)                                             |              |              |
| Total assets<br>Total loans                                  | 15.0<br>7.1  | 15.6<br>12.6 |
| Total surplus funds                                          | 38.2         | 23.3         |
| Total savings                                                | 16.4         | 19.1         |
| Total memberships                                            | 3.3          | 4.1          |
| % CUs with increasing assets                                 | 90.5         | 93.0         |
| Earnings - Basis Pts.                                        |              |              |
| Yield on total assets                                        | 368          | 350          |
| Dividend/interest cost of assets                             | 79           | 68           |
| Net interest margin                                          | 289          | 282          |
| Fee & other income                                           | 130          | 147          |
| Operating expense                                            | 304          | 318          |
| Loss Provisions                                              | 58           | 56           |
| Net Income (ROA) with Stab Exp                               | 57           | 54           |
| Net Income (ROA) without Stab Exp                            | 57           | 54           |
| % CUs with positive ROA                                      | 80.6         | 78.3         |
| Capital Adequacy (%)                                         |              |              |
| Net worth/assets                                             | 10.5         | 10.0         |
| % CUs with NW > 7% of assets                                 | 96.7         | 96.9         |
| Asset Quality                                                | 0.57         | 0.40         |
| Delinquencies (60+ day \$)/loans (%)                         | 0.57<br>0.52 | 0.40<br>0.51 |
| Net chargeoffs/average loans (%) Total borrower-bankruptcies | 175,728      | 8,720        |
| Bankruptcies per CU                                          | 33.3         | 67.6         |
| Bankruptcies per 1000 members                                | 1.4          | 1.4          |
| <u> </u>                                                     | 1.4          | 1.4          |
| Asset/Liability Management Loans/savings                     | 77.0         | 76.5         |
| Loans/assets                                                 | 65.7         | 67.0         |
| Net Long-term assets/assets                                  | 33.4         | 30.1         |
| Liquid assets/assets                                         | 17.7         | 17.3         |
| Core deposits/shares & borrowings                            | 52.0         | 57.0         |
| Productivity                                                 |              |              |
| Members/potential members (%)                                | 3            | 2            |
| Borrowers/members (%)                                        | 57           | 58           |
| Members/FTE                                                  | 391          | 378          |
| Average shares/member (\$)                                   | 12,191       | 11,630       |
| Average loan balance (\$)                                    | 16,406       | 15,464       |
| Employees per million in assets                              | 0.18         | 0.20         |
| Structure (%)                                                |              |              |
| Fed CUs w/ single-sponsor                                    | 11.3         | 5.4          |
| Fed CUs w/ community charter                                 | 17.5         | 15.5         |
| Other Fed CUs                                                | 32.4         | 27.9         |
| CUs state chartered                                          | 38.7         | 51.2         |
|                                                              |              |              |