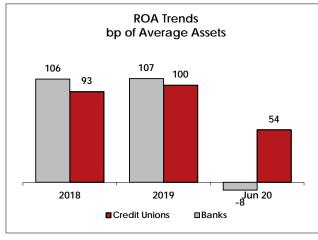

## Overview by Year

|                                                              | U.S. CUs     | Florida CUs  |
|--------------------------------------------------------------|--------------|--------------|
| Demographic Information                                      | Jun 20       | Jun 20       |
| Number of CUs                                                | 5,271        | 129          |
| Assets per CU (\$ mil)                                       | 335.6        | 639.2        |
| Median assets (\$ mil)                                       | 40.3         | 108.3        |
| Total assets (\$ mil)                                        | 1,769,037    | 82,452       |
| Total loans (\$ mil)                                         | 1,161,697    | 55,204       |
| Total surplus funds (\$ mil)                                 | 533,761      | 23,416       |
| Total savings (\$ mil)                                       | 1,507,955    | 72,193       |
| Total memberships (thousands)                                | 123,692      | 6,207        |
| Growth Rates (%)                                             |              |              |
| Total assets<br>Total loans                                  | 15.0<br>7.1  | 15.6<br>12.6 |
| Total surplus funds                                          | 38.2         | 23.3         |
| Total savings                                                | 16.4         | 19.1         |
| Total memberships                                            | 3.3          | 4.1          |
| % CUs with increasing assets                                 | 90.5         | 93.0         |
| Earnings - Basis Pts.                                        |              |              |
| Yield on total assets                                        | 368          | 350          |
| Dividend/interest cost of assets                             | 79           | 68           |
| Net interest margin                                          | 289          | 282          |
| Fee & other income                                           | 130          | 147          |
| Operating expense                                            | 304          | 318          |
| Loss Provisions                                              | 58           | 56           |
| Net Income (ROA) with Stab Exp                               | 57           | 54           |
| Net Income (ROA) without Stab Exp                            | 57           | 54           |
| % CUs with positive ROA                                      | 80.6         | 78.3         |
| Capital Adequacy (%)                                         |              |              |
| Net worth/assets                                             | 10.5         | 10.0         |
| % CUs with NW > 7% of assets                                 | 96.7         | 96.9         |
| Asset Quality                                                | 0.57         | 0.40         |
| Delinquencies (60+ day \$)/loans (%)                         | 0.57<br>0.52 | 0.40<br>0.51 |
| Net chargeoffs/average loans (%) Total borrower-bankruptcies | 175,728      | 8,720        |
| Bankruptcies per CU                                          | 33.3         | 67.6         |
| Bankruptcies per 1000 members                                | 1.4          | 1.4          |
| <u> </u>                                                     | 1.4          | 1.4          |
| Asset/Liability Management Loans/savings                     | 77.0         | 76.5         |
| Loans/assets                                                 | 65.7         | 67.0         |
| Net Long-term assets/assets                                  | 33.4         | 30.1         |
| Liquid assets/assets                                         | 17.7         | 17.3         |
| Core deposits/shares & borrowings                            | 52.0         | 57.0         |
| Productivity                                                 |              |              |
| Members/potential members (%)                                | 3            | 2            |
| Borrowers/members (%)                                        | 57           | 58           |
| Members/FTE                                                  | 391          | 378          |
| Average shares/member (\$)                                   | 12,191       | 11,630       |
| Average loan balance (\$)                                    | 16,406       | 15,464       |
| Employees per million in assets                              | 0.18         | 0.20         |
| Structure (%)                                                |              |              |
| Fed CUs w/ single-sponsor                                    | 11.3         | 5.4          |
| Fed CUs w/ community charter                                 | 17.5         | 15.5         |
| Other Fed CUs                                                | 32.4         | 27.9         |
| CUs state chartered                                          | 38.7         | 51.2         |
|                                                              |              |              |