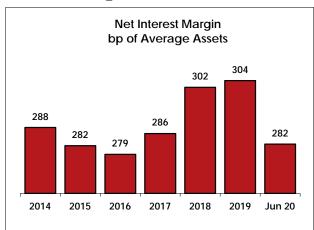

## Overview by Year

|                                                              | U.S. CUs     | Florida CUs  |
|--------------------------------------------------------------|--------------|--------------|
| Demographic Information                                      | Jun 20       | Jun 20       |
| Number of CUs                                                | 5,271        | 129          |
| Assets per CU (\$ mil)                                       | 335.6        | 639.2        |
| Median assets (\$ mil)                                       | 40.3         | 108.3        |
| Total assets (\$ mil)                                        | 1,769,037    | 82,452       |
| Total loans (\$ mil)                                         | 1,161,697    | 55,204       |
| Total surplus funds (\$ mil)                                 | 533,761      | 23,416       |
| Total savings (\$ mil)                                       | 1,507,955    | 72,193       |
| Total memberships (thousands)                                | 123,692      | 6,207        |
| Growth Rates (%)                                             |              |              |
| Total assets<br>Total loans                                  | 15.0<br>7.1  | 15.6<br>12.6 |
| Total surplus funds                                          | 38.2         | 23.3         |
| Total savings                                                | 16.4         | 19.1         |
| Total memberships                                            | 3.3          | 4.1          |
| % CUs with increasing assets                                 | 90.5         | 93.0         |
| Earnings - Basis Pts.                                        |              |              |
| Yield on total assets                                        | 368          | 350          |
| Dividend/interest cost of assets                             | 79           | 68           |
| Net interest margin                                          | 289          | 282          |
| Fee & other income                                           | 130          | 147          |
| Operating expense                                            | 304          | 318          |
| Loss Provisions                                              | 58           | 56           |
| Net Income (ROA) with Stab Exp                               | 57           | 54           |
| Net Income (ROA) without Stab Exp                            | 57           | 54           |
| % CUs with positive ROA                                      | 80.6         | 78.3         |
| Capital Adequacy (%)                                         |              |              |
| Net worth/assets                                             | 10.5         | 10.0         |
| % CUs with NW > 7% of assets                                 | 96.7         | 96.9         |
| Asset Quality                                                | 0.57         | 0.40         |
| Delinquencies (60+ day \$)/loans (%)                         | 0.57<br>0.52 | 0.40<br>0.51 |
| Net chargeoffs/average loans (%) Total borrower-bankruptcies | 175,728      | 8,720        |
| Bankruptcies per CU                                          | 33.3         | 67.6         |
| Bankruptcies per 1000 members                                | 1.4          | 1.4          |
| <u> </u>                                                     | 1.4          | 1.4          |
| Asset/Liability Management Loans/savings                     | 77.0         | 76.5         |
| Loans/assets                                                 | 65.7         | 67.0         |
| Net Long-term assets/assets                                  | 33.4         | 30.1         |
| Liquid assets/assets                                         | 17.7         | 17.3         |
| Core deposits/shares & borrowings                            | 52.0         | 57.0         |
| Productivity                                                 |              |              |
| Members/potential members (%)                                | 3            | 2            |
| Borrowers/members (%)                                        | 57           | 58           |
| Members/FTE                                                  | 391          | 378          |
| Average shares/member (\$)                                   | 12,191       | 11,630       |
| Average loan balance (\$)                                    | 16,406       | 15,464       |
| Employees per million in assets                              | 0.18         | 0.20         |
| Structure (%)                                                |              |              |
| Fed CUs w/ single-sponsor                                    | 11.3         | 5.4          |
| Fed CUs w/ community charter                                 | 17.5         | 15.5         |
| Other Fed CUs                                                | 32.4         | 27.9         |
| CUs state chartered                                          | 38.7         | 51.2         |
|                                                              |              |              |