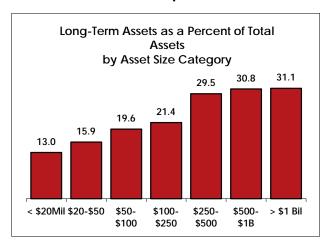

## Overview by Year

|                                                              | U.S. CUs     | Florida CUs  |
|--------------------------------------------------------------|--------------|--------------|
| Demographic Information                                      | Jun 20       | Jun 20       |
| Number of CUs                                                | 5,271        | 129          |
| Assets per CU (\$ mil)                                       | 335.6        | 639.2        |
| Median assets (\$ mil)                                       | 40.3         | 108.3        |
| Total assets (\$ mil)                                        | 1,769,037    | 82,452       |
| Total loans (\$ mil)                                         | 1,161,697    | 55,204       |
| Total surplus funds (\$ mil)                                 | 533,761      | 23,416       |
| Total savings (\$ mil)                                       | 1,507,955    | 72,193       |
| Total memberships (thousands)                                | 123,692      | 6,207        |
| Growth Rates (%)                                             |              |              |
| Total assets<br>Total loans                                  | 15.0<br>7.1  | 15.6<br>12.6 |
| Total surplus funds                                          | 38.2         | 23.3         |
| Total savings                                                | 16.4         | 19.1         |
| Total memberships                                            | 3.3          | 4.1          |
| % CUs with increasing assets                                 | 90.5         | 93.0         |
| Earnings - Basis Pts.                                        |              |              |
| Yield on total assets                                        | 368          | 350          |
| Dividend/interest cost of assets                             | 79           | 68           |
| Net interest margin                                          | 289          | 282          |
| Fee & other income                                           | 130          | 147          |
| Operating expense                                            | 304          | 318          |
| Loss Provisions                                              | 58           | 56           |
| Net Income (ROA) with Stab Exp                               | 57           | 54           |
| Net Income (ROA) without Stab Exp                            | 57           | 54           |
| % CUs with positive ROA                                      | 80.6         | 78.3         |
| Capital Adequacy (%)                                         |              |              |
| Net worth/assets                                             | 10.5         | 10.0         |
| % CUs with NW > 7% of assets                                 | 96.7         | 96.9         |
| Asset Quality                                                | 0.57         | 0.40         |
| Delinquencies (60+ day \$)/loans (%)                         | 0.57<br>0.52 | 0.40<br>0.51 |
| Net chargeoffs/average loans (%) Total borrower-bankruptcies | 175,728      | 8,720        |
| Bankruptcies per CU                                          | 33.3         | 67.6         |
| Bankruptcies per 1000 members                                | 1.4          | 1.4          |
| <u> </u>                                                     | 1.4          | 1.4          |
| Asset/Liability Management Loans/savings                     | 77.0         | 76.5         |
| Loans/assets                                                 | 65.7         | 67.0         |
| Net Long-term assets/assets                                  | 33.4         | 30.1         |
| Liquid assets/assets                                         | 17.7         | 17.3         |
| Core deposits/shares & borrowings                            | 52.0         | 57.0         |
| Productivity                                                 |              |              |
| Members/potential members (%)                                | 3            | 2            |
| Borrowers/members (%)                                        | 57           | 58           |
| Members/FTE                                                  | 391          | 378          |
| Average shares/member (\$)                                   | 12,191       | 11,630       |
| Average loan balance (\$)                                    | 16,406       | 15,464       |
| Employees per million in assets                              | 0.18         | 0.20         |
| Structure (%)                                                |              |              |
| Fed CUs w/ single-sponsor                                    | 11.3         | 5.4          |
| Fed CUs w/ community charter                                 | 17.5         | 15.5         |
| Other Fed CUs                                                | 32.4         | 27.9         |
| CUs state chartered                                          | 38.7         | 51.2         |
|                                                              |              |              |