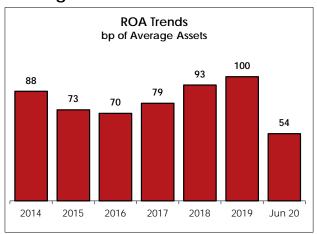

## Overview by Year

|                                                              | U.S. CUs     | Florida CUs  |
|--------------------------------------------------------------|--------------|--------------|
| Demographic Information                                      | Jun 20       | Jun 20       |
| Number of CUs                                                | 5,271        | 129          |
| Assets per CU (\$ mil)                                       | 335.6        | 639.2        |
| Median assets (\$ mil)                                       | 40.3         | 108.3        |
| Total assets (\$ mil)                                        | 1,769,037    | 82,452       |
| Total loans (\$ mil)                                         | 1,161,697    | 55,204       |
| Total surplus funds (\$ mil)                                 | 533,761      | 23,416       |
| Total savings (\$ mil)                                       | 1,507,955    | 72,193       |
| Total memberships (thousands)                                | 123,692      | 6,207        |
| Growth Rates (%)                                             |              |              |
| Total assets<br>Total loans                                  | 15.0<br>7.1  | 15.6<br>12.6 |
| Total surplus funds                                          | 38.2         | 23.3         |
| Total savings                                                | 16.4         | 19.1         |
| Total memberships                                            | 3.3          | 4.1          |
| % CUs with increasing assets                                 | 90.5         | 93.0         |
| Earnings - Basis Pts.                                        |              |              |
| Yield on total assets                                        | 368          | 350          |
| Dividend/interest cost of assets                             | 79           | 68           |
| Net interest margin                                          | 289          | 282          |
| Fee & other income                                           | 130          | 147          |
| Operating expense                                            | 304          | 318          |
| Loss Provisions                                              | 58           | 56           |
| Net Income (ROA) with Stab Exp                               | 57           | 54           |
| Net Income (ROA) without Stab Exp                            | 57           | 54           |
| % CUs with positive ROA                                      | 80.6         | 78.3         |
| Capital Adequacy (%)                                         |              |              |
| Net worth/assets                                             | 10.5         | 10.0         |
| % CUs with NW > 7% of assets                                 | 96.7         | 96.9         |
| Asset Quality                                                | 0.57         | 0.40         |
| Delinquencies (60+ day \$)/loans (%)                         | 0.57<br>0.52 | 0.40<br>0.51 |
| Net chargeoffs/average loans (%) Total borrower-bankruptcies | 175,728      | 8,720        |
| Bankruptcies per CU                                          | 33.3         | 67.6         |
| Bankruptcies per 1000 members                                | 1.4          | 1.4          |
| <u> </u>                                                     | 1.4          | 1.4          |
| Asset/Liability Management Loans/savings                     | 77.0         | 76.5         |
| Loans/assets                                                 | 65.7         | 67.0         |
| Net Long-term assets/assets                                  | 33.4         | 30.1         |
| Liquid assets/assets                                         | 17.7         | 17.3         |
| Core deposits/shares & borrowings                            | 52.0         | 57.0         |
| Productivity                                                 |              |              |
| Members/potential members (%)                                | 3            | 2            |
| Borrowers/members (%)                                        | 57           | 58           |
| Members/FTE                                                  | 391          | 378          |
| Average shares/member (\$)                                   | 12,191       | 11,630       |
| Average loan balance (\$)                                    | 16,406       | 15,464       |
| Employees per million in assets                              | 0.18         | 0.20         |
| Structure (%)                                                |              |              |
| Fed CUs w/ single-sponsor                                    | 11.3         | 5.4          |
| Fed CUs w/ community charter                                 | 17.5         | 15.5         |
| Other Fed CUs                                                | 32.4         | 27.9         |
| CUs state chartered                                          | 38.7         | 51.2         |
|                                                              |              |              |