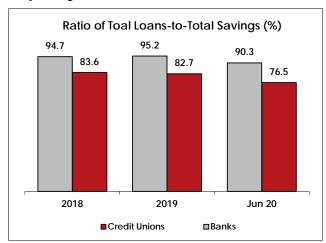

## Overview by Year

|                                                              | U.S. CUs     | Florida CUs  |
|--------------------------------------------------------------|--------------|--------------|
| Demographic Information                                      | Jun 20       | Jun 20       |
| Number of CUs                                                | 5,271        | 129          |
| Assets per CU (\$ mil)                                       | 335.6        | 639.2        |
| Median assets (\$ mil)                                       | 40.3         | 108.3        |
| Total assets (\$ mil)                                        | 1,769,037    | 82,452       |
| Total loans (\$ mil)                                         | 1,161,697    | 55,204       |
| Total surplus funds (\$ mil)                                 | 533,761      | 23,416       |
| Total savings (\$ mil)                                       | 1,507,955    | 72,193       |
| Total memberships (thousands)                                | 123,692      | 6,207        |
| Growth Rates (%)                                             |              |              |
| Total assets<br>Total loans                                  | 15.0<br>7.1  | 15.6<br>12.6 |
| Total surplus funds                                          | 38.2         | 23.3         |
| Total savings                                                | 16.4         | 19.1         |
| Total memberships                                            | 3.3          | 4.1          |
| % CUs with increasing assets                                 | 90.5         | 93.0         |
| Earnings - Basis Pts.                                        |              |              |
| Yield on total assets                                        | 368          | 350          |
| Dividend/interest cost of assets                             | 79           | 68           |
| Net interest margin                                          | 289          | 282          |
| Fee & other income                                           | 130          | 147          |
| Operating expense                                            | 304          | 318          |
| Loss Provisions                                              | 58           | 56           |
| Net Income (ROA) with Stab Exp                               | 57           | 54           |
| Net Income (ROA) without Stab Exp                            | 57           | 54           |
| % CUs with positive ROA                                      | 80.6         | 78.3         |
| Capital Adequacy (%)                                         |              |              |
| Net worth/assets                                             | 10.5         | 10.0         |
| % CUs with NW > 7% of assets                                 | 96.7         | 96.9         |
| Asset Quality                                                | 0.57         | 0.40         |
| Delinquencies (60+ day \$)/loans (%)                         | 0.57<br>0.52 | 0.40<br>0.51 |
| Net chargeoffs/average loans (%) Total borrower-bankruptcies | 175,728      | 8,720        |
| Bankruptcies per CU                                          | 33.3         | 67.6         |
| Bankruptcies per 1000 members                                | 1.4          | 1.4          |
| <u> </u>                                                     | 1.4          | 1.4          |
| Asset/Liability Management Loans/savings                     | 77.0         | 76.5         |
| Loans/assets                                                 | 65.7         | 67.0         |
| Net Long-term assets/assets                                  | 33.4         | 30.1         |
| Liquid assets/assets                                         | 17.7         | 17.3         |
| Core deposits/shares & borrowings                            | 52.0         | 57.0         |
| Productivity                                                 |              |              |
| Members/potential members (%)                                | 3            | 2            |
| Borrowers/members (%)                                        | 57           | 58           |
| Members/FTE                                                  | 391          | 378          |
| Average shares/member (\$)                                   | 12,191       | 11,630       |
| Average loan balance (\$)                                    | 16,406       | 15,464       |
| Employees per million in assets                              | 0.18         | 0.20         |
| Structure (%)                                                |              |              |
| Fed CUs w/ single-sponsor                                    | 11.3         | 5.4          |
| Fed CUs w/ community charter                                 | 17.5         | 15.5         |
| Other Fed CUs                                                | 32.4         | 27.9         |
| CUs state chartered                                          | 38.7         | 51.2         |
|                                                              |              |              |