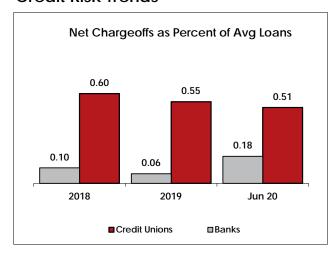

## Overview by Year

|                                                              | U.S. CUs     | Florida CUs  |
|--------------------------------------------------------------|--------------|--------------|
| Demographic Information                                      | Jun 20       | Jun 20       |
| Number of CUs                                                | 5,271        | 129          |
| Assets per CU (\$ mil)                                       | 335.6        | 639.2        |
| Median assets (\$ mil)                                       | 40.3         | 108.3        |
| Total assets (\$ mil)                                        | 1,769,037    | 82,452       |
| Total loans (\$ mil)                                         | 1,161,697    | 55,204       |
| Total surplus funds (\$ mil)                                 | 533,761      | 23,416       |
| Total savings (\$ mil)                                       | 1,507,955    | 72,193       |
| Total memberships (thousands)                                | 123,692      | 6,207        |
| Growth Rates (%)                                             |              |              |
| Total assets<br>Total loans                                  | 15.0<br>7.1  | 15.6<br>12.6 |
| Total surplus funds                                          | 38.2         | 23.3         |
| Total savings                                                | 16.4         | 19.1         |
| Total memberships                                            | 3.3          | 4.1          |
| % CUs with increasing assets                                 | 90.5         | 93.0         |
| Earnings - Basis Pts.                                        |              |              |
| Yield on total assets                                        | 368          | 350          |
| Dividend/interest cost of assets                             | 79           | 68           |
| Net interest margin                                          | 289          | 282          |
| Fee & other income                                           | 130          | 147          |
| Operating expense                                            | 304          | 318          |
| Loss Provisions                                              | 58           | 56           |
| Net Income (ROA) with Stab Exp                               | 57           | 54           |
| Net Income (ROA) without Stab Exp                            | 57           | 54           |
| % CUs with positive ROA                                      | 80.6         | 78.3         |
| Capital Adequacy (%)                                         |              |              |
| Net worth/assets                                             | 10.5         | 10.0         |
| % CUs with NW > 7% of assets                                 | 96.7         | 96.9         |
| Asset Quality                                                | 0.57         | 0.40         |
| Delinquencies (60+ day \$)/loans (%)                         | 0.57<br>0.52 | 0.40<br>0.51 |
| Net chargeoffs/average loans (%) Total borrower-bankruptcies | 175,728      | 8,720        |
| Bankruptcies per CU                                          | 33.3         | 67.6         |
| Bankruptcies per 1000 members                                | 1.4          | 1.4          |
| <u> </u>                                                     | 1.4          | 1.4          |
| Asset/Liability Management Loans/savings                     | 77.0         | 76.5         |
| Loans/assets                                                 | 65.7         | 67.0         |
| Net Long-term assets/assets                                  | 33.4         | 30.1         |
| Liquid assets/assets                                         | 17.7         | 17.3         |
| Core deposits/shares & borrowings                            | 52.0         | 57.0         |
| Productivity                                                 |              |              |
| Members/potential members (%)                                | 3            | 2            |
| Borrowers/members (%)                                        | 57           | 58           |
| Members/FTE                                                  | 391          | 378          |
| Average shares/member (\$)                                   | 12,191       | 11,630       |
| Average loan balance (\$)                                    | 16,406       | 15,464       |
| Employees per million in assets                              | 0.18         | 0.20         |
| Structure (%)                                                |              |              |
| Fed CUs w/ single-sponsor                                    | 11.3         | 5.4          |
| Fed CUs w/ community charter                                 | 17.5         | 15.5         |
| Other Fed CUs                                                | 32.4         | 27.9         |
| CUs state chartered                                          | 38.7         | 51.2         |
|                                                              |              |              |