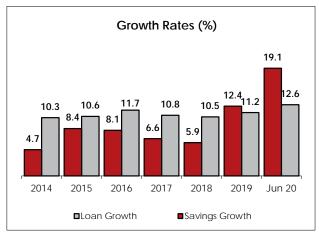

## Overview by Year

|                                                              | U.S. CUs     | Florida CUs  |
|--------------------------------------------------------------|--------------|--------------|
| Demographic Information                                      | Jun 20       | Jun 20       |
| Number of CUs                                                | 5,271        | 129          |
| Assets per CU (\$ mil)                                       | 335.6        | 639.2        |
| Median assets (\$ mil)                                       | 40.3         | 108.3        |
| Total assets (\$ mil)                                        | 1,769,037    | 82,452       |
| Total loans (\$ mil)                                         | 1,161,697    | 55,204       |
| Total surplus funds (\$ mil)                                 | 533,761      | 23,416       |
| Total savings (\$ mil)                                       | 1,507,955    | 72,193       |
| Total memberships (thousands)                                | 123,692      | 6,207        |
| Growth Rates (%)                                             |              |              |
| Total assets<br>Total loans                                  | 15.0<br>7.1  | 15.6<br>12.6 |
| Total surplus funds                                          | 38.2         | 23.3         |
| Total savings                                                | 16.4         | 19.1         |
| Total memberships                                            | 3.3          | 4.1          |
| % CUs with increasing assets                                 | 90.5         | 93.0         |
| Earnings - Basis Pts.                                        |              |              |
| Yield on total assets                                        | 368          | 350          |
| Dividend/interest cost of assets                             | 79           | 68           |
| Net interest margin                                          | 289          | 282          |
| Fee & other income                                           | 130          | 147          |
| Operating expense                                            | 304          | 318          |
| Loss Provisions                                              | 58           | 56           |
| Net Income (ROA) with Stab Exp                               | 57           | 54           |
| Net Income (ROA) without Stab Exp                            | 57           | 54           |
| % CUs with positive ROA                                      | 80.6         | 78.3         |
| Capital Adequacy (%)                                         |              |              |
| Net worth/assets                                             | 10.5         | 10.0         |
| % CUs with NW > 7% of assets                                 | 96.7         | 96.9         |
| Asset Quality                                                | 0.57         | 0.40         |
| Delinquencies (60+ day \$)/loans (%)                         | 0.57<br>0.52 | 0.40<br>0.51 |
| Net chargeoffs/average loans (%) Total borrower-bankruptcies | 175,728      | 8,720        |
| Bankruptcies per CU                                          | 33.3         | 67.6         |
| Bankruptcies per 1000 members                                | 1.4          | 1.4          |
| <u> </u>                                                     | 1.4          | 1.4          |
| Asset/Liability Management Loans/savings                     | 77.0         | 76.5         |
| Loans/assets                                                 | 65.7         | 67.0         |
| Net Long-term assets/assets                                  | 33.4         | 30.1         |
| Liquid assets/assets                                         | 17.7         | 17.3         |
| Core deposits/shares & borrowings                            | 52.0         | 57.0         |
| Productivity                                                 |              |              |
| Members/potential members (%)                                | 3            | 2            |
| Borrowers/members (%)                                        | 57           | 58           |
| Members/FTE                                                  | 391          | 378          |
| Average shares/member (\$)                                   | 12,191       | 11,630       |
| Average loan balance (\$)                                    | 16,406       | 15,464       |
| Employees per million in assets                              | 0.18         | 0.20         |
| Structure (%)                                                |              |              |
| Fed CUs w/ single-sponsor                                    | 11.3         | 5.4          |
| Fed CUs w/ community charter                                 | 17.5         | 15.5         |
| Other Fed CUs                                                | 32.4         | 27.9         |
| CUs state chartered                                          | 38.7         | 51.2         |
|                                                              |              |              |