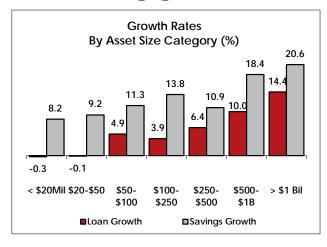

## Overview by Year

|                                                              | U.S. CUs     | Florida CUs  |
|--------------------------------------------------------------|--------------|--------------|
| Demographic Information                                      | Jun 20       | Jun 20       |
| Number of CUs                                                | 5,271        | 129          |
| Assets per CU (\$ mil)                                       | 335.6        | 639.2        |
| Median assets (\$ mil)                                       | 40.3         | 108.3        |
| Total assets (\$ mil)                                        | 1,769,037    | 82,452       |
| Total loans (\$ mil)                                         | 1,161,697    | 55,204       |
| Total surplus funds (\$ mil)                                 | 533,761      | 23,416       |
| Total savings (\$ mil)                                       | 1,507,955    | 72,193       |
| Total memberships (thousands)                                | 123,692      | 6,207        |
| Growth Rates (%)                                             |              |              |
| Total assets<br>Total loans                                  | 15.0<br>7.1  | 15.6<br>12.6 |
| Total surplus funds                                          | 38.2         | 23.3         |
| Total savings                                                | 16.4         | 19.1         |
| Total memberships                                            | 3.3          | 4.1          |
| % CUs with increasing assets                                 | 90.5         | 93.0         |
| Earnings - Basis Pts.                                        |              |              |
| Yield on total assets                                        | 368          | 350          |
| Dividend/interest cost of assets                             | 79           | 68           |
| Net interest margin                                          | 289          | 282          |
| Fee & other income                                           | 130          | 147          |
| Operating expense                                            | 304          | 318          |
| Loss Provisions                                              | 58           | 56           |
| Net Income (ROA) with Stab Exp                               | 57           | 54           |
| Net Income (ROA) without Stab Exp                            | 57           | 54           |
| % CUs with positive ROA                                      | 80.6         | 78.3         |
| Capital Adequacy (%)                                         |              |              |
| Net worth/assets                                             | 10.5         | 10.0         |
| % CUs with NW > 7% of assets                                 | 96.7         | 96.9         |
| Asset Quality                                                | 0.57         | 0.40         |
| Delinquencies (60+ day \$)/loans (%)                         | 0.57<br>0.52 | 0.40<br>0.51 |
| Net chargeoffs/average loans (%) Total borrower-bankruptcies | 175,728      | 8,720        |
| Bankruptcies per CU                                          | 33.3         | 67.6         |
| Bankruptcies per 1000 members                                | 1.4          | 1.4          |
| <u> </u>                                                     | 1.4          | 1.4          |
| Asset/Liability Management Loans/savings                     | 77.0         | 76.5         |
| Loans/assets                                                 | 65.7         | 67.0         |
| Net Long-term assets/assets                                  | 33.4         | 30.1         |
| Liquid assets/assets                                         | 17.7         | 17.3         |
| Core deposits/shares & borrowings                            | 52.0         | 57.0         |
| Productivity                                                 |              |              |
| Members/potential members (%)                                | 3            | 2            |
| Borrowers/members (%)                                        | 57           | 58           |
| Members/FTE                                                  | 391          | 378          |
| Average shares/member (\$)                                   | 12,191       | 11,630       |
| Average loan balance (\$)                                    | 16,406       | 15,464       |
| Employees per million in assets                              | 0.18         | 0.20         |
| Structure (%)                                                |              |              |
| Fed CUs w/ single-sponsor                                    | 11.3         | 5.4          |
| Fed CUs w/ community charter                                 | 17.5         | 15.5         |
| Other Fed CUs                                                | 32.4         | 27.9         |
| CUs state chartered                                          | 38.7         | 51.2         |
|                                                              |              |              |