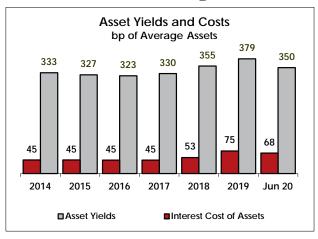

## Overview by Year

|                                                              | U.S. CUs     | Florida CUs  |
|--------------------------------------------------------------|--------------|--------------|
| Demographic Information                                      | Jun 20       | Jun 20       |
| Number of CUs                                                | 5,271        | 129          |
| Assets per CU (\$ mil)                                       | 335.6        | 639.2        |
| Median assets (\$ mil)                                       | 40.3         | 108.3        |
| Total assets (\$ mil)                                        | 1,769,037    | 82,452       |
| Total loans (\$ mil)                                         | 1,161,697    | 55,204       |
| Total surplus funds (\$ mil)                                 | 533,761      | 23,416       |
| Total savings (\$ mil)                                       | 1,507,955    | 72,193       |
| Total memberships (thousands)                                | 123,692      | 6,207        |
| Growth Rates (%)                                             |              |              |
| Total assets<br>Total loans                                  | 15.0<br>7.1  | 15.6<br>12.6 |
| Total surplus funds                                          | 38.2         | 23.3         |
| Total savings                                                | 16.4         | 19.1         |
| Total memberships                                            | 3.3          | 4.1          |
| % CUs with increasing assets                                 | 90.5         | 93.0         |
| Earnings - Basis Pts.                                        |              |              |
| Yield on total assets                                        | 368          | 350          |
| Dividend/interest cost of assets                             | 79           | 68           |
| Net interest margin                                          | 289          | 282          |
| Fee & other income                                           | 130          | 147          |
| Operating expense                                            | 304          | 318          |
| Loss Provisions                                              | 58           | 56           |
| Net Income (ROA) with Stab Exp                               | 57           | 54           |
| Net Income (ROA) without Stab Exp                            | 57           | 54           |
| % CUs with positive ROA                                      | 80.6         | 78.3         |
| Capital Adequacy (%)                                         |              |              |
| Net worth/assets                                             | 10.5         | 10.0         |
| % CUs with NW > 7% of assets                                 | 96.7         | 96.9         |
| Asset Quality                                                | 0.57         | 0.40         |
| Delinquencies (60+ day \$)/loans (%)                         | 0.57<br>0.52 | 0.40<br>0.51 |
| Net chargeoffs/average loans (%) Total borrower-bankruptcies | 175,728      | 8,720        |
| Bankruptcies per CU                                          | 33.3         | 67.6         |
| Bankruptcies per 1000 members                                | 1.4          | 1.4          |
| <u> </u>                                                     | 1.4          | 1.4          |
| Asset/Liability Management Loans/savings                     | 77.0         | 76.5         |
| Loans/assets                                                 | 65.7         | 67.0         |
| Net Long-term assets/assets                                  | 33.4         | 30.1         |
| Liquid assets/assets                                         | 17.7         | 17.3         |
| Core deposits/shares & borrowings                            | 52.0         | 57.0         |
| Productivity                                                 |              |              |
| Members/potential members (%)                                | 3            | 2            |
| Borrowers/members (%)                                        | 57           | 58           |
| Members/FTE                                                  | 391          | 378          |
| Average shares/member (\$)                                   | 12,191       | 11,630       |
| Average loan balance (\$)                                    | 16,406       | 15,464       |
| Employees per million in assets                              | 0.18         | 0.20         |
| Structure (%)                                                |              |              |
| Fed CUs w/ single-sponsor                                    | 11.3         | 5.4          |
| Fed CUs w/ community charter                                 | 17.5         | 15.5         |
| Other Fed CUs                                                | 32.4         | 27.9         |
| CUs state chartered                                          | 38.7         | 51.2         |
|                                                              |              |              |