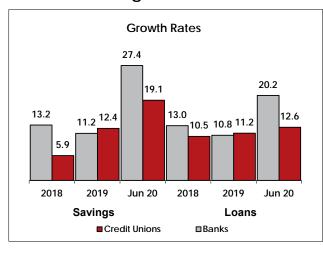

## Overview by Year

|                                                              | U.S. CUs     | Florida CUs  |
|--------------------------------------------------------------|--------------|--------------|
| Demographic Information                                      | Jun 20       | Jun 20       |
| Number of CUs                                                | 5,271        | 129          |
| Assets per CU (\$ mil)                                       | 335.6        | 639.2        |
| Median assets (\$ mil)                                       | 40.3         | 108.3        |
| Total assets (\$ mil)                                        | 1,769,037    | 82,452       |
| Total loans (\$ mil)                                         | 1,161,697    | 55,204       |
| Total surplus funds (\$ mil)                                 | 533,761      | 23,416       |
| Total savings (\$ mil)                                       | 1,507,955    | 72,193       |
| Total memberships (thousands)                                | 123,692      | 6,207        |
| Growth Rates (%)                                             |              |              |
| Total assets<br>Total loans                                  | 15.0<br>7.1  | 15.6<br>12.6 |
| Total surplus funds                                          | 38.2         | 23.3         |
| Total savings                                                | 16.4         | 19.1         |
| Total memberships                                            | 3.3          | 4.1          |
| % CUs with increasing assets                                 | 90.5         | 93.0         |
| Earnings - Basis Pts.                                        |              |              |
| Yield on total assets                                        | 368          | 350          |
| Dividend/interest cost of assets                             | 79           | 68           |
| Net interest margin                                          | 289          | 282          |
| Fee & other income                                           | 130          | 147          |
| Operating expense                                            | 304          | 318          |
| Loss Provisions                                              | 58           | 56           |
| Net Income (ROA) with Stab Exp                               | 57           | 54           |
| Net Income (ROA) without Stab Exp                            | 57           | 54           |
| % CUs with positive ROA                                      | 80.6         | 78.3         |
| Capital Adequacy (%)                                         |              |              |
| Net worth/assets                                             | 10.5         | 10.0         |
| % CUs with NW > 7% of assets                                 | 96.7         | 96.9         |
| Asset Quality                                                | 0.57         | 0.40         |
| Delinquencies (60+ day \$)/loans (%)                         | 0.57<br>0.52 | 0.40<br>0.51 |
| Net chargeoffs/average loans (%) Total borrower-bankruptcies | 175,728      | 8,720        |
| Bankruptcies per CU                                          | 33.3         | 67.6         |
| Bankruptcies per 1000 members                                | 1.4          | 1.4          |
| <u> </u>                                                     | 1.4          | 1.4          |
| Asset/Liability Management Loans/savings                     | 77.0         | 76.5         |
| Loans/assets                                                 | 65.7         | 67.0         |
| Net Long-term assets/assets                                  | 33.4         | 30.1         |
| Liquid assets/assets                                         | 17.7         | 17.3         |
| Core deposits/shares & borrowings                            | 52.0         | 57.0         |
| Productivity                                                 |              |              |
| Members/potential members (%)                                | 3            | 2            |
| Borrowers/members (%)                                        | 57           | 58           |
| Members/FTE                                                  | 391          | 378          |
| Average shares/member (\$)                                   | 12,191       | 11,630       |
| Average loan balance (\$)                                    | 16,406       | 15,464       |
| Employees per million in assets                              | 0.18         | 0.20         |
| Structure (%)                                                |              |              |
| Fed CUs w/ single-sponsor                                    | 11.3         | 5.4          |
| Fed CUs w/ community charter                                 | 17.5         | 15.5         |
| Other Fed CUs                                                | 32.4         | 27.9         |
| CUs state chartered                                          | 38.7         | 51.2         |
|                                                              |              |              |