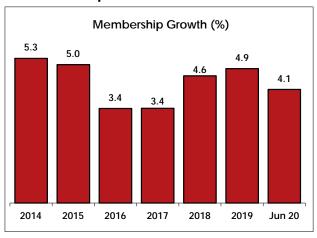

## Overview by Year

|                                                              | U.S. CUs     | Florida CUs  |
|--------------------------------------------------------------|--------------|--------------|
| Demographic Information                                      | Jun 20       | Jun 20       |
| Number of CUs                                                | 5,271        | 129          |
| Assets per CU (\$ mil)                                       | 335.6        | 639.2        |
| Median assets (\$ mil)                                       | 40.3         | 108.3        |
| Total assets (\$ mil)                                        | 1,769,037    | 82,452       |
| Total loans (\$ mil)                                         | 1,161,697    | 55,204       |
| Total surplus funds (\$ mil)                                 | 533,761      | 23,416       |
| Total savings (\$ mil)                                       | 1,507,955    | 72,193       |
| Total memberships (thousands)                                | 123,692      | 6,207        |
| Growth Rates (%)                                             |              |              |
| Total assets<br>Total loans                                  | 15.0<br>7.1  | 15.6<br>12.6 |
| Total surplus funds                                          | 38.2         | 23.3         |
| Total savings                                                | 16.4         | 19.1         |
| Total memberships                                            | 3.3          | 4.1          |
| % CUs with increasing assets                                 | 90.5         | 93.0         |
| Earnings - Basis Pts.                                        |              |              |
| Yield on total assets                                        | 368          | 350          |
| Dividend/interest cost of assets                             | 79           | 68           |
| Net interest margin                                          | 289          | 282          |
| Fee & other income                                           | 130          | 147          |
| Operating expense                                            | 304          | 318          |
| Loss Provisions                                              | 58           | 56           |
| Net Income (ROA) with Stab Exp                               | 57           | 54           |
| Net Income (ROA) without Stab Exp                            | 57           | 54           |
| % CUs with positive ROA                                      | 80.6         | 78.3         |
| Capital Adequacy (%)                                         |              |              |
| Net worth/assets                                             | 10.5         | 10.0         |
| % CUs with NW > 7% of assets                                 | 96.7         | 96.9         |
| Asset Quality                                                | 0.57         | 0.40         |
| Delinquencies (60+ day \$)/loans (%)                         | 0.57<br>0.52 | 0.40<br>0.51 |
| Net chargeoffs/average loans (%) Total borrower-bankruptcies | 175,728      | 8,720        |
| Bankruptcies per CU                                          | 33.3         | 67.6         |
| Bankruptcies per 1000 members                                | 1.4          | 1.4          |
| <u> </u>                                                     | 1.4          | 1.4          |
| Asset/Liability Management Loans/savings                     | 77.0         | 76.5         |
| Loans/assets                                                 | 65.7         | 67.0         |
| Net Long-term assets/assets                                  | 33.4         | 30.1         |
| Liquid assets/assets                                         | 17.7         | 17.3         |
| Core deposits/shares & borrowings                            | 52.0         | 57.0         |
| Productivity                                                 |              |              |
| Members/potential members (%)                                | 3            | 2            |
| Borrowers/members (%)                                        | 57           | 58           |
| Members/FTE                                                  | 391          | 378          |
| Average shares/member (\$)                                   | 12,191       | 11,630       |
| Average loan balance (\$)                                    | 16,406       | 15,464       |
| Employees per million in assets                              | 0.18         | 0.20         |
| Structure (%)                                                |              |              |
| Fed CUs w/ single-sponsor                                    | 11.3         | 5.4          |
| Fed CUs w/ community charter                                 | 17.5         | 15.5         |
| Other Fed CUs                                                | 32.4         | 27.9         |
| CUs state chartered                                          | 38.7         | 51.2         |
|                                                              |              |              |