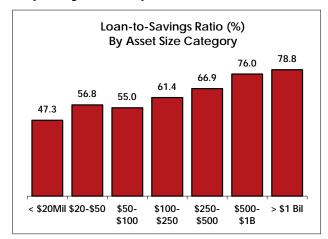

## Overview by Year

|                                                              | U.S. CUs     | Florida CUs  |
|--------------------------------------------------------------|--------------|--------------|
| Demographic Information                                      | Jun 20       | Jun 20       |
| Number of CUs                                                | 5,271        | 129          |
| Assets per CU (\$ mil)                                       | 335.6        | 639.2        |
| Median assets (\$ mil)                                       | 40.3         | 108.3        |
| Total assets (\$ mil)                                        | 1,769,037    | 82,452       |
| Total loans (\$ mil)                                         | 1,161,697    | 55,204       |
| Total surplus funds (\$ mil)                                 | 533,761      | 23,416       |
| Total savings (\$ mil)                                       | 1,507,955    | 72,193       |
| Total memberships (thousands)                                | 123,692      | 6,207        |
| Growth Rates (%)                                             |              |              |
| Total assets<br>Total loans                                  | 15.0<br>7.1  | 15.6<br>12.6 |
| Total surplus funds                                          | 38.2         | 23.3         |
| Total savings                                                | 16.4         | 19.1         |
| Total memberships                                            | 3.3          | 4.1          |
| % CUs with increasing assets                                 | 90.5         | 93.0         |
| Earnings - Basis Pts.                                        |              |              |
| Yield on total assets                                        | 368          | 350          |
| Dividend/interest cost of assets                             | 79           | 68           |
| Net interest margin                                          | 289          | 282          |
| Fee & other income                                           | 130          | 147          |
| Operating expense                                            | 304          | 318          |
| Loss Provisions                                              | 58           | 56           |
| Net Income (ROA) with Stab Exp                               | 57           | 54           |
| Net Income (ROA) without Stab Exp                            | 57           | 54           |
| % CUs with positive ROA                                      | 80.6         | 78.3         |
| Capital Adequacy (%)                                         |              |              |
| Net worth/assets                                             | 10.5         | 10.0         |
| % CUs with NW > 7% of assets                                 | 96.7         | 96.9         |
| Asset Quality                                                | 0.57         | 0.40         |
| Delinquencies (60+ day \$)/loans (%)                         | 0.57<br>0.52 | 0.40<br>0.51 |
| Net chargeoffs/average loans (%) Total borrower-bankruptcies | 175,728      | 8,720        |
| Bankruptcies per CU                                          | 33.3         | 67.6         |
| Bankruptcies per 1000 members                                | 1.4          | 1.4          |
| <u> </u>                                                     | 1.4          | 1.4          |
| Asset/Liability Management Loans/savings                     | 77.0         | 76.5         |
| Loans/assets                                                 | 65.7         | 67.0         |
| Net Long-term assets/assets                                  | 33.4         | 30.1         |
| Liquid assets/assets                                         | 17.7         | 17.3         |
| Core deposits/shares & borrowings                            | 52.0         | 57.0         |
| Productivity                                                 |              |              |
| Members/potential members (%)                                | 3            | 2            |
| Borrowers/members (%)                                        | 57           | 58           |
| Members/FTE                                                  | 391          | 378          |
| Average shares/member (\$)                                   | 12,191       | 11,630       |
| Average loan balance (\$)                                    | 16,406       | 15,464       |
| Employees per million in assets                              | 0.18         | 0.20         |
| Structure (%)                                                |              |              |
| Fed CUs w/ single-sponsor                                    | 11.3         | 5.4          |
| Fed CUs w/ community charter                                 | 17.5         | 15.5         |
| Other Fed CUs                                                | 32.4         | 27.9         |
| CUs state chartered                                          | 38.7         | 51.2         |
|                                                              |              |              |