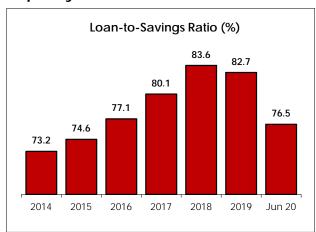

## Overview by Year

|                                                              | U.S. CUs     | Florida CUs  |
|--------------------------------------------------------------|--------------|--------------|
| Demographic Information                                      | Jun 20       | Jun 20       |
| Number of CUs                                                | 5,271        | 129          |
| Assets per CU (\$ mil)                                       | 335.6        | 639.2        |
| Median assets (\$ mil)                                       | 40.3         | 108.3        |
| Total assets (\$ mil)                                        | 1,769,037    | 82,452       |
| Total loans (\$ mil)                                         | 1,161,697    | 55,204       |
| Total surplus funds (\$ mil)                                 | 533,761      | 23,416       |
| Total savings (\$ mil)                                       | 1,507,955    | 72,193       |
| Total memberships (thousands)                                | 123,692      | 6,207        |
| Growth Rates (%)                                             |              |              |
| Total assets<br>Total loans                                  | 15.0<br>7.1  | 15.6<br>12.6 |
| Total surplus funds                                          | 38.2         | 23.3         |
| Total savings                                                | 16.4         | 19.1         |
| Total memberships                                            | 3.3          | 4.1          |
| % CUs with increasing assets                                 | 90.5         | 93.0         |
| Earnings - Basis Pts.                                        |              |              |
| Yield on total assets                                        | 368          | 350          |
| Dividend/interest cost of assets                             | 79           | 68           |
| Net interest margin                                          | 289          | 282          |
| Fee & other income                                           | 130          | 147          |
| Operating expense                                            | 304          | 318          |
| Loss Provisions                                              | 58           | 56           |
| Net Income (ROA) with Stab Exp                               | 57           | 54           |
| Net Income (ROA) without Stab Exp                            | 57           | 54           |
| % CUs with positive ROA                                      | 80.6         | 78.3         |
| Capital Adequacy (%)                                         |              |              |
| Net worth/assets                                             | 10.5         | 10.0         |
| % CUs with NW > 7% of assets                                 | 96.7         | 96.9         |
| Asset Quality                                                | 0.57         | 0.40         |
| Delinquencies (60+ day \$)/loans (%)                         | 0.57<br>0.52 | 0.40<br>0.51 |
| Net chargeoffs/average loans (%) Total borrower-bankruptcies | 175,728      | 8,720        |
| Bankruptcies per CU                                          | 33.3         | 67.6         |
| Bankruptcies per 1000 members                                | 1.4          | 1.4          |
| <u> </u>                                                     | 1.4          | 1.4          |
| Asset/Liability Management Loans/savings                     | 77.0         | 76.5         |
| Loans/assets                                                 | 65.7         | 67.0         |
| Net Long-term assets/assets                                  | 33.4         | 30.1         |
| Liquid assets/assets                                         | 17.7         | 17.3         |
| Core deposits/shares & borrowings                            | 52.0         | 57.0         |
| Productivity                                                 |              |              |
| Members/potential members (%)                                | 3            | 2            |
| Borrowers/members (%)                                        | 57           | 58           |
| Members/FTE                                                  | 391          | 378          |
| Average shares/member (\$)                                   | 12,191       | 11,630       |
| Average loan balance (\$)                                    | 16,406       | 15,464       |
| Employees per million in assets                              | 0.18         | 0.20         |
| Structure (%)                                                |              |              |
| Fed CUs w/ single-sponsor                                    | 11.3         | 5.4          |
| Fed CUs w/ community charter                                 | 17.5         | 15.5         |
| Other Fed CUs                                                | 32.4         | 27.9         |
| CUs state chartered                                          | 38.7         | 51.2         |
|                                                              |              |              |