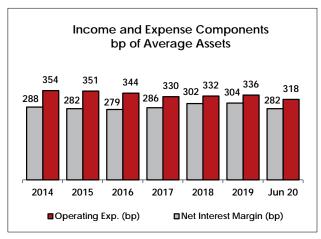

## Overview by Year

|                                                              | U.S. CUs     | Florida CUs  |
|--------------------------------------------------------------|--------------|--------------|
| Demographic Information                                      | Jun 20       | Jun 20       |
| Number of CUs                                                | 5,271        | 129          |
| Assets per CU (\$ mil)                                       | 335.6        | 639.2        |
| Median assets (\$ mil)                                       | 40.3         | 108.3        |
| Total assets (\$ mil)                                        | 1,769,037    | 82,452       |
| Total loans (\$ mil)                                         | 1,161,697    | 55,204       |
| Total surplus funds (\$ mil)                                 | 533,761      | 23,416       |
| Total savings (\$ mil)                                       | 1,507,955    | 72,193       |
| Total memberships (thousands)                                | 123,692      | 6,207        |
| Growth Rates (%)                                             |              |              |
| Total assets<br>Total loans                                  | 15.0<br>7.1  | 15.6<br>12.6 |
| Total surplus funds                                          | 38.2         | 23.3         |
| Total savings                                                | 16.4         | 19.1         |
| Total memberships                                            | 3.3          | 4.1          |
| % CUs with increasing assets                                 | 90.5         | 93.0         |
| Earnings - Basis Pts.                                        |              |              |
| Yield on total assets                                        | 368          | 350          |
| Dividend/interest cost of assets                             | 79           | 68           |
| Net interest margin                                          | 289          | 282          |
| Fee & other income                                           | 130          | 147          |
| Operating expense                                            | 304          | 318          |
| Loss Provisions                                              | 58           | 56           |
| Net Income (ROA) with Stab Exp                               | 57           | 54           |
| Net Income (ROA) without Stab Exp                            | 57           | 54           |
| % CUs with positive ROA                                      | 80.6         | 78.3         |
| Capital Adequacy (%)                                         |              |              |
| Net worth/assets                                             | 10.5         | 10.0         |
| % CUs with NW > 7% of assets                                 | 96.7         | 96.9         |
| Asset Quality                                                | 0.57         | 0.40         |
| Delinquencies (60+ day \$)/loans (%)                         | 0.57<br>0.52 | 0.40<br>0.51 |
| Net chargeoffs/average loans (%) Total borrower-bankruptcies | 175,728      | 8,720        |
| Bankruptcies per CU                                          | 33.3         | 67.6         |
| Bankruptcies per 1000 members                                | 1.4          | 1.4          |
| <u> </u>                                                     | 1.4          | 1.4          |
| Asset/Liability Management Loans/savings                     | 77.0         | 76.5         |
| Loans/assets                                                 | 65.7         | 67.0         |
| Net Long-term assets/assets                                  | 33.4         | 30.1         |
| Liquid assets/assets                                         | 17.7         | 17.3         |
| Core deposits/shares & borrowings                            | 52.0         | 57.0         |
| Productivity                                                 |              |              |
| Members/potential members (%)                                | 3            | 2            |
| Borrowers/members (%)                                        | 57           | 58           |
| Members/FTE                                                  | 391          | 378          |
| Average shares/member (\$)                                   | 12,191       | 11,630       |
| Average loan balance (\$)                                    | 16,406       | 15,464       |
| Employees per million in assets                              | 0.18         | 0.20         |
| Structure (%)                                                |              |              |
| Fed CUs w/ single-sponsor                                    | 11.3         | 5.4          |
| Fed CUs w/ community charter                                 | 17.5         | 15.5         |
| Other Fed CUs                                                | 32.4         | 27.9         |
| CUs state chartered                                          | 38.7         | 51.2         |
|                                                              |              |              |

Earnings, net chargeoffs, and bankruptcies are year-to-date numbers annualized. Due to significant seasonal variation, balance sheet growth rates are for the trailing 12 months. US Totals include only credit unions that are released on the NCUA 5300 Call Report file.