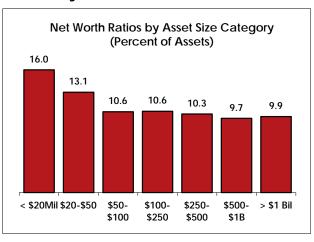

## Overview by Year

|                                                              | U.S. CUs     | Florida CUs  |
|--------------------------------------------------------------|--------------|--------------|
| Demographic Information                                      | Jun 20       | Jun 20       |
| Number of CUs                                                | 5,271        | 129          |
| Assets per CU (\$ mil)                                       | 335.6        | 639.2        |
| Median assets (\$ mil)                                       | 40.3         | 108.3        |
| Total assets (\$ mil)                                        | 1,769,037    | 82,452       |
| Total loans (\$ mil)                                         | 1,161,697    | 55,204       |
| Total surplus funds (\$ mil)                                 | 533,761      | 23,416       |
| Total savings (\$ mil)                                       | 1,507,955    | 72,193       |
| Total memberships (thousands)                                | 123,692      | 6,207        |
| Growth Rates (%)                                             |              |              |
| Total assets<br>Total loans                                  | 15.0<br>7.1  | 15.6<br>12.6 |
| Total surplus funds                                          | 38.2         | 23.3         |
| Total savings                                                | 16.4         | 19.1         |
| Total memberships                                            | 3.3          | 4.1          |
| % CUs with increasing assets                                 | 90.5         | 93.0         |
| Earnings - Basis Pts.                                        |              |              |
| Yield on total assets                                        | 368          | 350          |
| Dividend/interest cost of assets                             | 79           | 68           |
| Net interest margin                                          | 289          | 282          |
| Fee & other income                                           | 130          | 147          |
| Operating expense                                            | 304          | 318          |
| Loss Provisions                                              | 58           | 56           |
| Net Income (ROA) with Stab Exp                               | 57           | 54           |
| Net Income (ROA) without Stab Exp                            | 57           | 54           |
| % CUs with positive ROA                                      | 80.6         | 78.3         |
| Capital Adequacy (%)                                         |              |              |
| Net worth/assets                                             | 10.5         | 10.0         |
| % CUs with NW > 7% of assets                                 | 96.7         | 96.9         |
| Asset Quality                                                | 0.57         | 0.40         |
| Delinquencies (60+ day \$)/loans (%)                         | 0.57<br>0.52 | 0.40<br>0.51 |
| Net chargeoffs/average loans (%) Total borrower-bankruptcies | 175,728      | 8,720        |
| Bankruptcies per CU                                          | 33.3         | 67.6         |
| Bankruptcies per 1000 members                                | 1.4          | 1.4          |
| <u> </u>                                                     | 1.4          | 1.4          |
| Asset/Liability Management Loans/savings                     | 77.0         | 76.5         |
| Loans/assets                                                 | 65.7         | 67.0         |
| Net Long-term assets/assets                                  | 33.4         | 30.1         |
| Liquid assets/assets                                         | 17.7         | 17.3         |
| Core deposits/shares & borrowings                            | 52.0         | 57.0         |
| Productivity                                                 |              |              |
| Members/potential members (%)                                | 3            | 2            |
| Borrowers/members (%)                                        | 57           | 58           |
| Members/FTE                                                  | 391          | 378          |
| Average shares/member (\$)                                   | 12,191       | 11,630       |
| Average loan balance (\$)                                    | 16,406       | 15,464       |
| Employees per million in assets                              | 0.18         | 0.20         |
| Structure (%)                                                |              |              |
| Fed CUs w/ single-sponsor                                    | 11.3         | 5.4          |
| Fed CUs w/ community charter                                 | 17.5         | 15.5         |
| Other Fed CUs                                                | 32.4         | 27.9         |
| CUs state chartered                                          | 38.7         | 51.2         |
|                                                              |              |              |