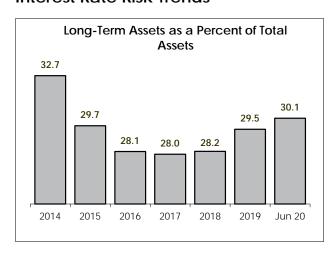

## Overview by Year

|                                                              | U.S. CUs     | Florida CUs  |
|--------------------------------------------------------------|--------------|--------------|
| Demographic Information                                      | Jun 20       | Jun 20       |
| Number of CUs                                                | 5,271        | 129          |
| Assets per CU (\$ mil)                                       | 335.6        | 639.2        |
| Median assets (\$ mil)                                       | 40.3         | 108.3        |
| Total assets (\$ mil)                                        | 1,769,037    | 82,452       |
| Total loans (\$ mil)                                         | 1,161,697    | 55,204       |
| Total surplus funds (\$ mil)                                 | 533,761      | 23,416       |
| Total savings (\$ mil)                                       | 1,507,955    | 72,193       |
| Total memberships (thousands)                                | 123,692      | 6,207        |
| Growth Rates (%)                                             |              |              |
| Total assets<br>Total loans                                  | 15.0<br>7.1  | 15.6<br>12.6 |
| Total surplus funds                                          | 38.2         | 23.3         |
| Total savings                                                | 16.4         | 19.1         |
| Total memberships                                            | 3.3          | 4.1          |
| % CUs with increasing assets                                 | 90.5         | 93.0         |
| Earnings - Basis Pts.                                        |              |              |
| Yield on total assets                                        | 368          | 350          |
| Dividend/interest cost of assets                             | 79           | 68           |
| Net interest margin                                          | 289          | 282          |
| Fee & other income                                           | 130          | 147          |
| Operating expense                                            | 304          | 318          |
| Loss Provisions                                              | 58           | 56           |
| Net Income (ROA) with Stab Exp                               | 57           | 54           |
| Net Income (ROA) without Stab Exp                            | 57           | 54           |
| % CUs with positive ROA                                      | 80.6         | 78.3         |
| Capital Adequacy (%)                                         |              |              |
| Net worth/assets                                             | 10.5         | 10.0         |
| % CUs with NW > 7% of assets                                 | 96.7         | 96.9         |
| Asset Quality                                                | 0.57         | 0.40         |
| Delinquencies (60+ day \$)/loans (%)                         | 0.57<br>0.52 | 0.40<br>0.51 |
| Net chargeoffs/average loans (%) Total borrower-bankruptcies | 175,728      | 8,720        |
| Bankruptcies per CU                                          | 33.3         | 67.6         |
| Bankruptcies per 1000 members                                | 1.4          | 1.4          |
| <u> </u>                                                     | 1.4          | 1.4          |
| Asset/Liability Management Loans/savings                     | 77.0         | 76.5         |
| Loans/assets                                                 | 65.7         | 67.0         |
| Net Long-term assets/assets                                  | 33.4         | 30.1         |
| Liquid assets/assets                                         | 17.7         | 17.3         |
| Core deposits/shares & borrowings                            | 52.0         | 57.0         |
| Productivity                                                 |              |              |
| Members/potential members (%)                                | 3            | 2            |
| Borrowers/members (%)                                        | 57           | 58           |
| Members/FTE                                                  | 391          | 378          |
| Average shares/member (\$)                                   | 12,191       | 11,630       |
| Average loan balance (\$)                                    | 16,406       | 15,464       |
| Employees per million in assets                              | 0.18         | 0.20         |
| Structure (%)                                                |              |              |
| Fed CUs w/ single-sponsor                                    | 11.3         | 5.4          |
| Fed CUs w/ community charter                                 | 17.5         | 15.5         |
| Other Fed CUs                                                | 32.4         | 27.9         |
| CUs state chartered                                          | 38.7         | 51.2         |
|                                                              |              |              |